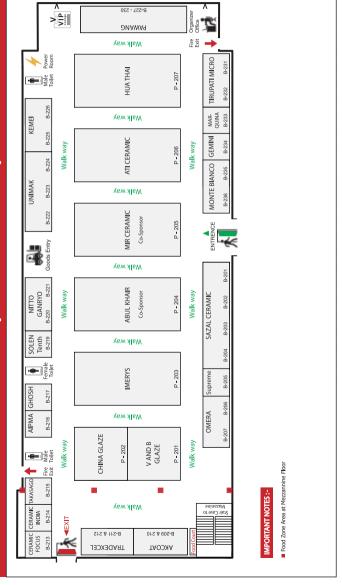

## **Venue Map**

# HALL-2 (PUSHPOGUSSO)

| Company Name                                 | Booth & Pavilion |
|----------------------------------------------|------------------|
| Abul Khair Ceramic Ind. Ltd.                 | P-204            |
| Akcoat                                       | B-209-210        |
| All India Pottery Manufacturer's Association | B-216            |
| ATI Ceramics Ltd.                            | P-206            |
| Ceramic India                                | B-214            |
| China Glaze Bangladesh Ltd.                  | P-202            |
| Focus Ceramics                               | B-213            |
| Foshan Solen Tenth Super Hard Tools Co., Ltd | B-219            |
| Gemini Microns                               | B-234            |
| Ghosh Mechinary & Allied products            | B-217            |
| Hua Thai Ceramics Ind. Ltd.                  | P-207            |
| Hubei Xishui Kemei Machinery Co., Ltd        | B-225-226        |
| Imerys                                       | P-203            |
| Marquina Ceramic                             | B-233            |
| Mir Ceramic Ltd.                             | P-205            |
| Monte-Bianco Diamond Application Co., Ltd.   | B-235-236        |
| Nitto Ganryo Kogyo Co., Ltd                  | B-220-221        |
| Omera Petroleum Limited                      | B-206-207        |
| Pa-Wang Ceramic Ind. Ltd.                    | B-227-230        |
| Sajol Ceramics Ind. Ltd.                     | B-201-204        |
| Supreme Glaze Private Limited                | B-205            |
| Takasago Industry Co. Ltd.                   | B-215            |
| Tirupati Microtech P. Ltd                    | B-231-232        |
| Tradexcel Ceramics Ltd.                      | B-211-212        |
| UNIMAK Machine Industry Inc.                 | B-222-224        |
| V and B Glaze Bangladesh Ltd.                | P-201            |