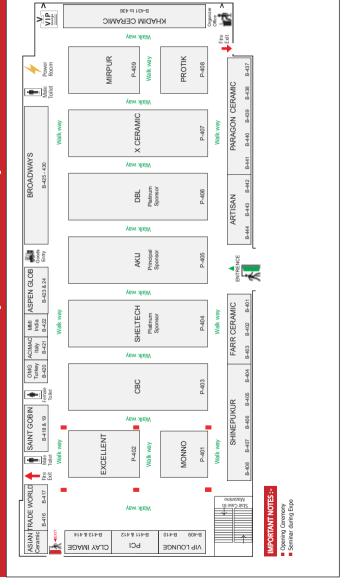

## **Venue Map**

# HALL-4 (NOBORATTRI)

| Company Name                                      | Booth & Pavilion |
|---------------------------------------------------|------------------|
| ACIMAC-Italy                                      | B-421            |
| Akij Ceramics Ltd.                                | P-405            |
| Artisan Ceramics Ltd.                             | B-442-444        |
| Asian Ceramics                                    | B-415            |
| Aspen Global                                      | B-423-424        |
| Broadways Chapmen Ltd.                            | B-425-430        |
| China-Bangla Ceramic Ind. Ltd.                    | P-403            |
| Clay Image BD                                     | B-413-414        |
| DBL Ceramics Ltd.                                 | P-406            |
| Excellent Tiles Ind. Ltd.                         | P-402            |
| FARR Ceramics Ltd.                                | B-401-403        |
| Khadim Ceramics Ltd.                              | B-431-436        |
| Messe Muenchen India Pvt. Ltd                     | B-422            |
| Mirpur Ceramic Works Ltd.                         | P-409            |
| Monno Ceramic Ind. Ltd.                           | P-401            |
| OMG Exhibitions Organising LLC                    | B-420            |
| Paragon Ceramic Ind. Ltd.                         | B-437-441        |
| Peoples Ceramic Industry Ltd.                     | B-411-412        |
| Protik Ceramics Ltd.                              | P-408            |
| Saint Gobain- Performance Ceramics & Refractories | B-418-419        |
| Sheltech Ceramics Ltd.                            | P-404            |
| Shinepukur Ceramics Ltd.                          | B-404-408        |
| Trade (World Wide) Pvt. Ltd.                      | B-416-417        |
| X Ceramics Ltd.                                   | P-407            |