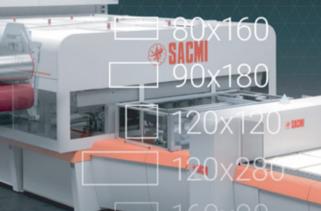

### **PCR**2120

Production has never been so versa-tile.

>30x40

□ 60x60

□ 80x80

**SACMI** 

□ 90x90

180x90

#### MORE VERSATILE

Fast and high-performance across a broad size mix, with changeover times always less than 30 minutes.

### MORE COMPACT

The most compact machine on the market. The version with one APB powder feeder is just 16 m long.

#### MORE SUSTAINABLE

Scrap always less than 3% whatever the size, and fully recyclable. Low specific consumption, low oil requirements.