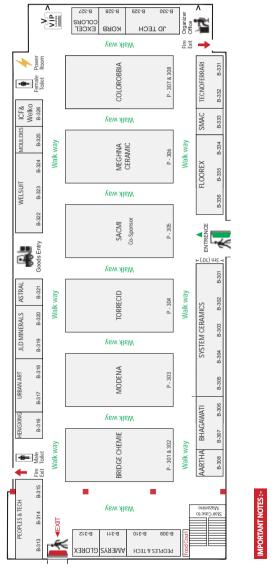

## **Venue Map**

# HALL-3 (RAJDARSHAN)

■ Food Zone Area at Mezzannine Floor

| Company Name                         | Booth & Pavilion    |
|--------------------------------------|---------------------|
| AARTHA Global                        | B-308               |
| Amerys Special Refractory            | B-311               |
| Astral Material Industrial Co., Ltd. | B-321               |
| Bridge Chemie                        | P-301-302           |
| Colorobbia Italia SPA                | P-307-308           |
| Excel Colours & Frits Ltd            | B-327               |
| Floorex Tiles                        | B-334-336           |
| Glorex Mines & Minerals Pvt. Ltd.    | B-312               |
| Gruppo Tecnoferrari S.p.A.           | B-331-332           |
| Hengxing Mould pvt. Ltd              | B-316               |
| ICF & Welko                          | B-326               |
| JD Tech                              | B-329-330           |
| JLD Minerals                         | B-319-320           |
| Korb Ceramic Inkjet Solution         | B-328               |
| Meghna Ceramic Ind. Ltd.             | P-306               |
| Modena Technology Ltd.               | P-303               |
| Mouldies Infotech LLP                | B-325               |
| Officine Smac S.p.A.                 | B-333               |
| People & Technology                  | B-309-310 & 313-315 |
| Sacmi Imola S.C                      | P-305               |
| Shree Bhagawati Engineering Works    | B-306-307           |
| SYSTEM ceramics                      | B-301-305           |
| Torrecid Bangladesh Limited          | P-304               |
| Urban Art                            | B-317-318           |
| Welsuit Glass & Ceramics Pvt. Ltd.   | B-322-324           |