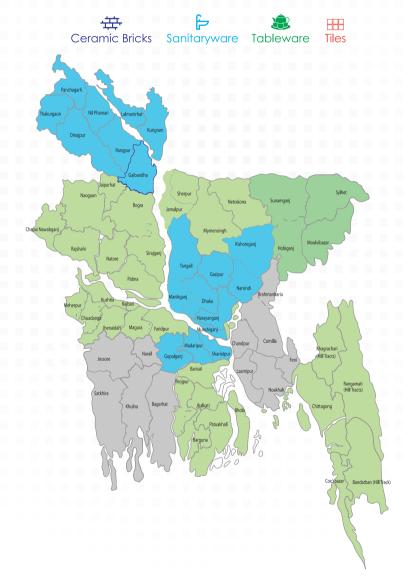

### MAJOR CERAMIC FACTORIES OF BANGLADESH

#### **1** NILPHAMARI

Sanita Ceramics Pvt. Ltd. Glory Ceramics Pvt. Ltd. Sanita Ceramics Pvt. Ltd.

### **2** RANGPUR

Apple Ceramics Ltd.

### **BOGURA**

Tajma Ceamic Ind. Ltd.
AB Ceramic Ind.
Pa-wang Ceramic Ind. Ltd.
BCL Ceramic Ind. Ltd.
\$AJOL Ceramic Ind. Ltd.

### **4** MYMENSINGH

Akij Ceramics Ltd.
Excellent Ceramic Ind. Ltd.
Akij Ceramics Ltd.
Akij Ceramics Ltd.
Excellent Tiles Ind. Ltd.
Top One Ceramic Ind. Ltd.

#### **5** TANGAIL

Hi-Tech Ceramic Ind. Ltd.

New Zhong Yuan Ceramic Co., (BD) Ltd.

### 6 RAJBARI

Sarmano Ceramics Ltd.

### **Z**JHINAIDAH

Tushar Ceramics Ltd.

#### 8 BHOLA

Sheltech Ceramics Ltd

### 9 BAGERHAT

South East Union Ceramic Ind. Ltd.

### LAKSHMIPUR

Hamid Ceramic Ind. Ltd.